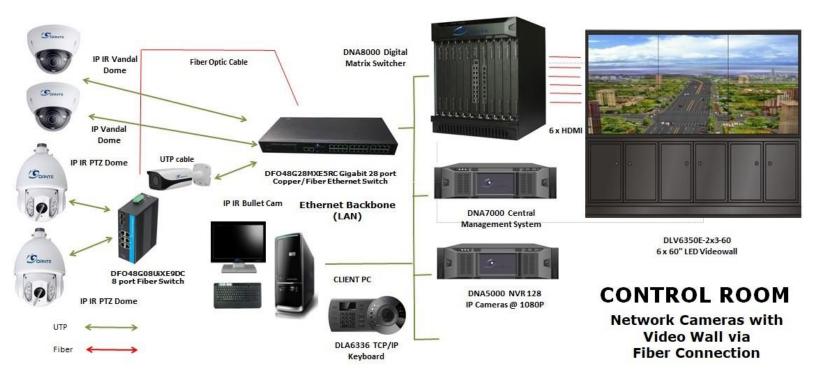

### **Enterprise Network Video Surveillance System with Video Wall**

DFO48G28MRX 24 copper 4 Fiber Port Gigabit Ethernet Fiber Switch

DNA5000 Network Video Recording Software System for 256 IP Video Cameras @D1 or 128 @1080p

DNA7000 Network Video Central Management and Software System

DNA8000 Digital Video Matrix Switching Platform with HDMI Video outputs

DLV6250E 2x2 or 2x3 Video-wall System with 46", 55", 60" ultra-slim bezel LED Backlit Panels